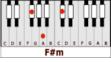

## **GUITAR / KEYBOARD CHORDS:**

E7=020100

D = xxo232

Bm=xx4432

BCDE

Bm

F#m=xx4222

**INTRO:** lead guitar intro lick X4 over A