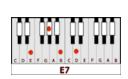

## **GUITAR / KEYBOARD CHORDS:**

E7=020100

D = xxo232

Bm=xx4432

BCDE

Bm

F#m=xx4222

**INTRO:** lead guitar intro lick X4 over A

## THIRDCOASTMUSIC.COM

Α Remember how I found you there alone in your electric chair F7 I told you dirty jokes until you smiled Bm You were lonely for a man...I said, "Take me as I am." 'Cause you might enjoy some madness for a while Α Now, think of all the years you tried to find someone to satisfy you I might be as crazy as you say Bm G If I'm crazy, then it's true...that it's all because of you A – A(halt) And you wouldn't want me any other way Е CHORUS: You may be right... I may be crazy F#m E D Oh, but it just may be a lunatic you're looking for E It's too late to fight...it's too late to change me D Ε A (lead guitar intro lick) You may be wrong for all I know, but you may be right LEAD GUITAR BREAK: A E7 Bm G E A Е CHORUS: You may be right... I may be crazy F#m E D Oh, but it just may be a lunatic you're looking for E Turn out the light...don't try to save me A (lead guitar intro lick) You may be wrong for all I know, but you may be right A-A OUTRO: You may be wrong, but you may be right You may be wrong, but you may be right A-A You may be wrong, but you may be right