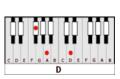

## **GUITAR / KEYBOARD CHORDS:**

E7=020100

D = xxo232

Bm=xx4432

BCDE

Bm

F#m=xx4222

**INTRO:** lead guitar intro lick X4 over A

Bm G And you told me not to drive...but, I made it home alive A – A(halt)

So, you said that only proves that I'm insane.

Ε CHORUS: You may be right...I may be crazy F#m D Oh, but it just may be a lunatic you're looking for Turn out the light...don't try to save me A (lead guitar intro lick) D Ε You may be wrong for all I know, but you may be right